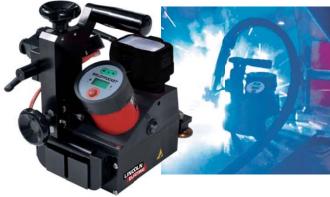

### **WELDYPOCKET**

Small Portable Welding Carriage MIG/MAG welding

| Туре                          | WELDYPOCKET                 |  |
|-------------------------------|-----------------------------|--|
| Weight                        | 5 Kg                        |  |
| Power supply                  | 9.6V battery                |  |
| Autonomy                      | 5 hours                     |  |
| Travel speed                  | 15 to 120 cm/min            |  |
| Magnetic force                | 15 Kg                       |  |
| Guiding                       | Crabbing support rollers    |  |
| Torch support                 | Universal with quick attach |  |
| Welding position              | Flat to 45° climb           |  |
| Overall dimension (L x W x h) | 240 x 140 x 220 mm          |  |