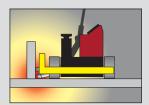

### **Welding positions**

Flat welding.

Inclined plane.

Vertical welding.

Shell exterior with minimum diameter of 2000 mm.