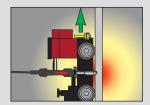

### **Welding positions**

Flat welding.

Inclined plane.

Vertical welding.

Shell exterior with minimum diameter of 2000 mm.