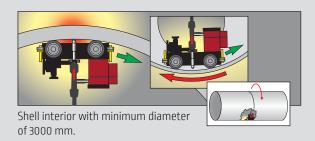

### **Welding positions**

Flat welding.

Inclined plane.

Vertical welding.

Shell exterior with minimum diameter of 2000 mm.