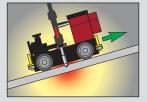

### **Welding positions**

Flat welding.

Inclined plane.

Vertical welding.

Shell exterior with minimum diameter of 2000 mm.