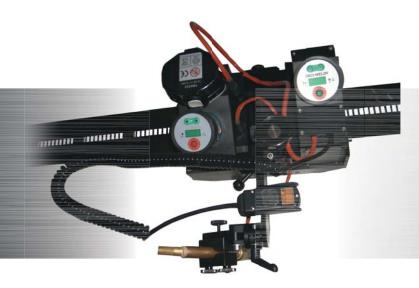

#### **Options**

- Magnetic railway
- Double torch holder
- Tilting torch holder
- Linear oscillator
- Pendular oscillator
- Arc protection
- Aluminium wheels

| Туре                          |                    | WELDYCAR                    | WELDYCAR PRO         |
|-------------------------------|--------------------|-----------------------------|----------------------|
| Weight                        |                    | 12 Kg                       |                      |
| Power supply                  |                    | 14V battery                 |                      |
| Autonomy                      | without oscillator | 6 hours                     |                      |
|                               | with oscillator    | 4 hours                     |                      |
| Programming device            |                    | No                          | Yes                  |
| Cycle                         |                    | Continuous welding          | Intermittent welding |
| Travel speed                  |                    | 5 to 140 cm/min             |                      |
| Magnetic force                |                    | 25 Kg                       |                      |
| Cuidina                       |                    | Crabbing support rollers    |                      |
| Guiding                       | Option             | On magnetic railway         |                      |
| Torch support                 |                    | Universal with quick attach |                      |
| Overall dimension (L x W x h) |                    | 250 x 300 x 260 mm          |                      |