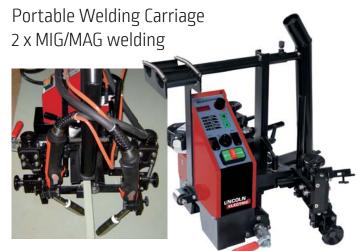

# WELDYRAIL

Railway Portable Welding Carriage MIG/MAG welding in all positions

#### **Options**

- Magnetic railway
- Pneumatic suction cup railway
- Linear oscillator

| Туре                          | WELDYRAIL                                  | WELDYRAIL-OSCIL |
|-------------------------------|--------------------------------------------|-----------------|
| Weight                        | 7 Kg                                       | 9.5 Kg          |
| Power supply                  | 14V battery                                |                 |
| Autonomy                      | 5 hours                                    | 2 hours         |
| Oscillation                   | no                                         | 2 to 56 mm      |
| Travel speed                  | 5 to 80 cm/min                             |                 |
| Guiding                       | Magnetic or pneumatic railway (Ø mini 1 m) |                 |
| Torch support                 | Universal with quick attach                |                 |
| Overall dimension (L x W x h) | 270 x 220 x 230 mm                         |                 |