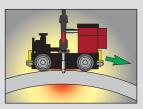

## **WELDYCAR**

Magnetic Portable Welding Carriage MIG/MAG welding in all positions

### **Welding positions**

Flat welding.

Inclined plane.

Vertical welding.

Shell exterior with minimum diameter of 2000 mm.